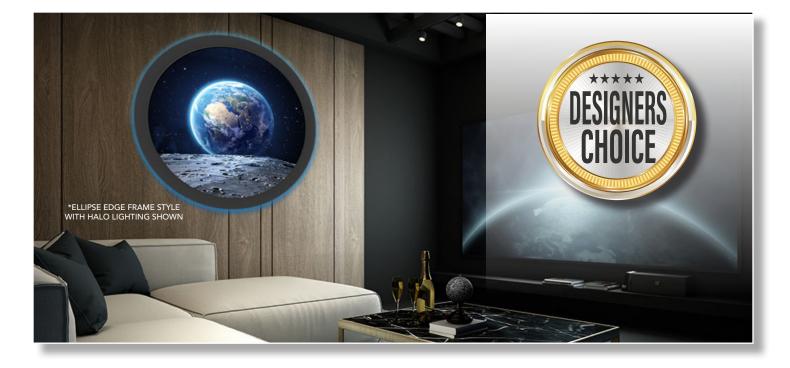

*Epic Portals* are a collection of fiber optics and imagery for any setting that needs that extra edge. Powered with *ALL NEW* Epic Stars with *X2 Technology* 

\*GALAXY'S EDGE FRAME STYLE

## **OPEN UP HORIZONS WITH EPIC PORTALS.**

Framed image windows using our FiberGlow™ system add depth and intrigue to any room.

**Epic Portals** are ideal in themed environments for commercial, hospitality or residential applications. These Portals invigorate dead space in a room creating an experience for all who enter.

## FASTER SMOOTHER COMMUNICATION

- ► 3D star effects with upgraded X2 Technology
- ▶ Standard glow and time warp effects available
- Space imagery or night black reflective background options
- ► Galaxy's Edge\* and Ellipse\* frame styles available
- ► Halo Lighting option available