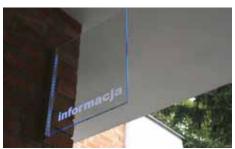

## PRODUCT INTRODUCTION

IL-XTRU-1890:

39.4 in. Non-Anodized Aluminum Channel

The XTRU- I 890 LED Profiles are an innovative way to create your own light fixtures with LED Tape Light. Suitable for surface mounting or recessed installation, these high quality profiles provide a unique way to make use of linear low voltage lighting and are the designer's choice for creating light fixtures for commercial and residential LED strip lighting.

The XTRU-1890 Aluminum Mounting Channel is used to hold LED tape light and allows you to create your own custom LED low voltage lighting scheme. Use these to illuminate glass edges and other material illumination.