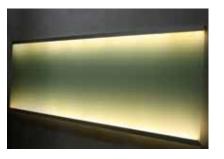

## PRODUCT INTRODUCTION

IL-XTRU-1890:

39.4 in. Non-Anodized Aluminum Channel

The XTRU- I 890 LED Profiles are an innovative way to create your own light fixtures with LED Tape Light. Suitable for surface mounting or recessed installation, these high quality profiles provide a unique way to make use of linear low voltage lighting and are the designer's choice for creating light fixtures for commercial and residential LED strip lighting.

The XTRU-1890 Aluminum Mounting Channel is used to hold LED tape light and allows you to create your own custom LED low voltage lighting scheme. Use these to illuminate glass edges and other material illumination.