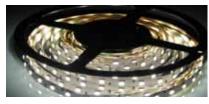

The XTRU-1890 Aluminum Mounting Channel is used to hold LED tape light and allows you to create your own custom LED low voltage lighting scheme. Use these to illuminate glass edges and other material illumination.

Please note: These profiles are only compatible with strip light 0.5 inches wide or smaller. They are compatible with ThinGlow Standard, High Output, and RGB strip lights.

Standard Size Measurements: 4.5"D x 3/4"H or 9" D x 3/4" H

### PROFILE

SURFACE FINISHING

Non-Anodized

ITEM NUMBER
IL-XTRU- I 890

0963 0962

1452

End cap Stainless Steel End cap 3D End cap 3D with hole

5ft. LED THINGLOW see ThinGlow