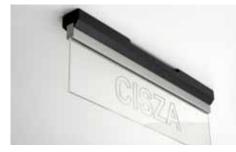

## PRODUCT INTRODUCTION

IL-XTRU-1890:

39.4 in. Non-Anodized Aluminum Channel

The XTRU- I 890 LED Profiles are an innovative way to create your own light fixtures with LED Tape Light. Suitable for surface mounting or recessed installation, these high quality profiles provide a unique way to make use of linear low voltage lighting and are the designer's choice for creating light fixtures for commercial and residential LED strip lighting.

The XTRU-1890 Aluminum Mounting Channel is used to hold LED tape light and allows you to create your own custom LED low voltage lighting scheme. Use these to illuminate glass edges and other material illumination.