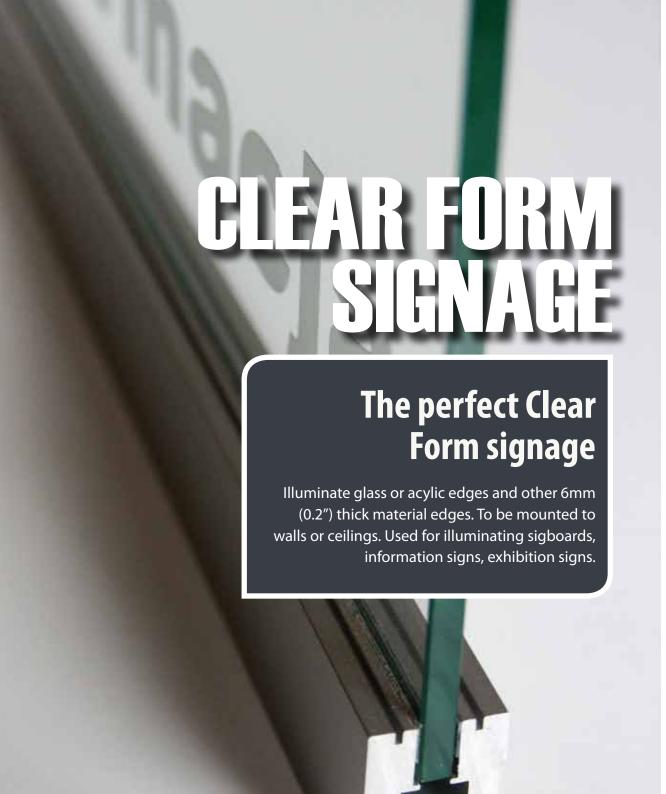

#### **CLEAR FORM**

# LED CLEAR FORM SIGNAGE

The XTRU-1890 Aluminum Mounting Channel is used to hold LED tape light and allows you to create your own custom LED low voltage lighting scheme. Use these to illuminate glass edges and other material illumination.