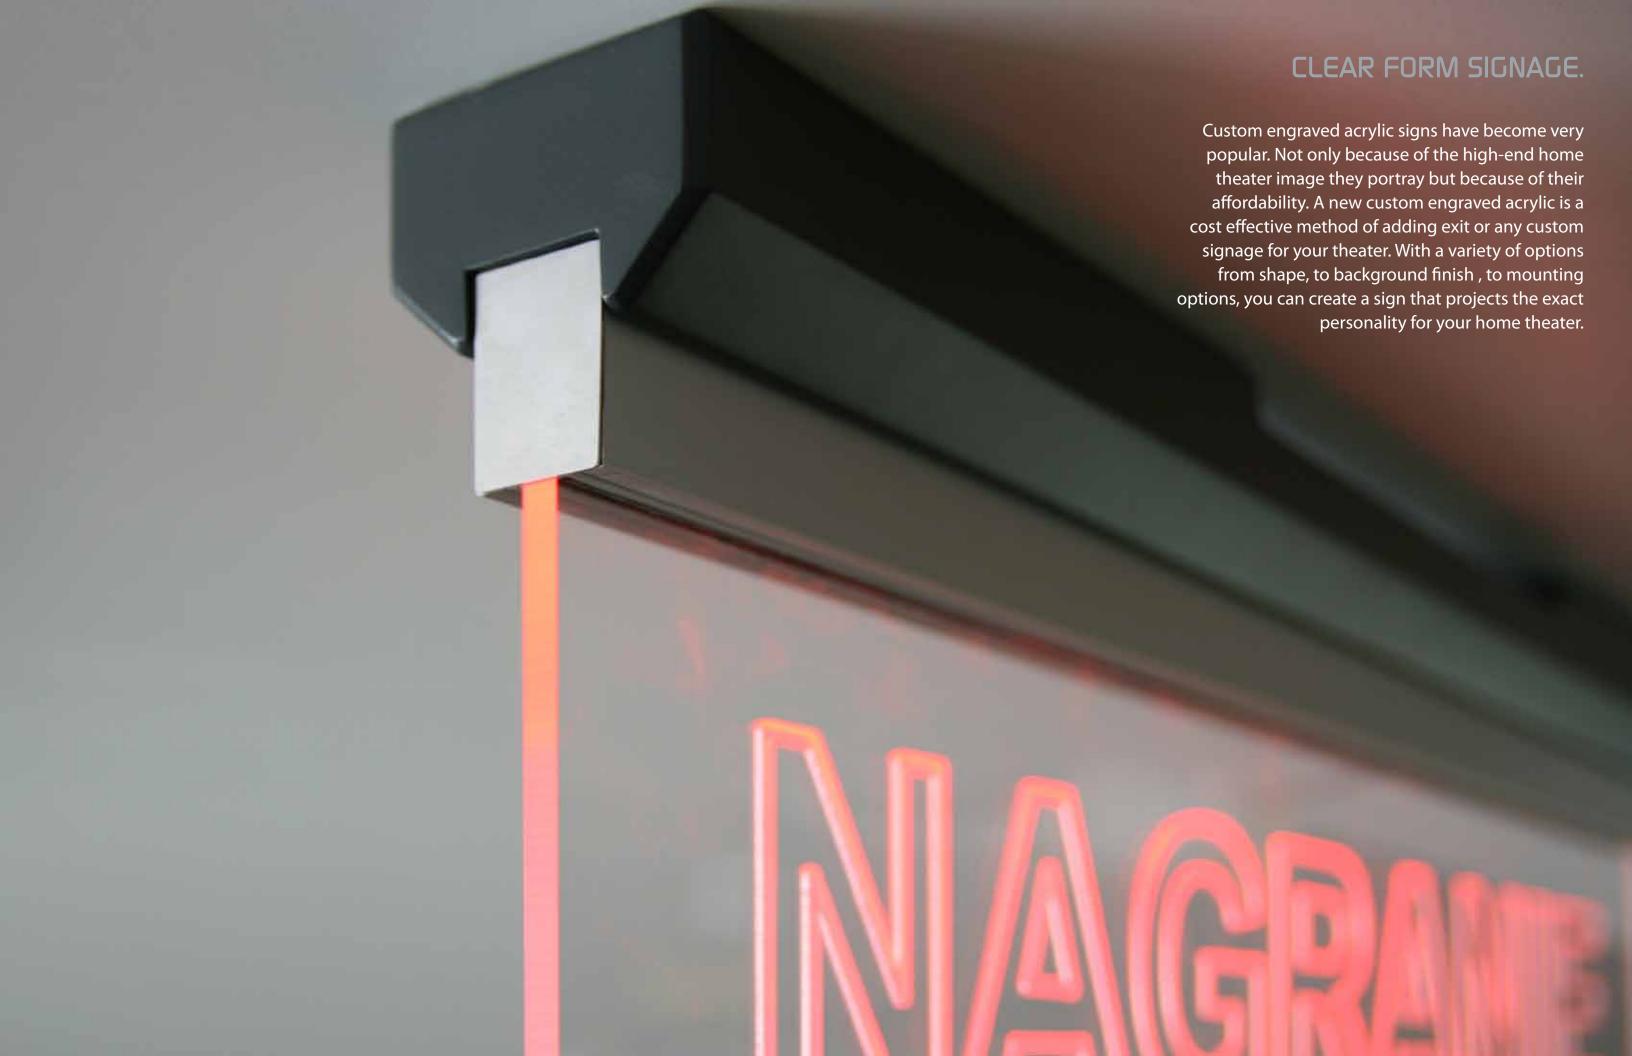

## PRODUCT INTRODUCTION

IL-XTRU-1890:

39.4 in. Non-Anodized Aluminum Channel

The XTRU- I 890 LED Profiles are an innovative way to create your own light fixtures with LED Tape Light. Suitable for surface mounting or recessed installation, these high quality profiles provide a unique way to make use of linear low voltage lighting and are the designer's choice for creating light fixtures for commercial and residential LED strip lighting.

The XTRU-1890 Aluminum Mounting Channel is used to hold LED tape light and allows you to create your own custom LED low voltage lighting scheme. Use these to illuminate glass edges and other material illumination.

Please note: These profiles are only compatible with strip light 0.5 inches wide or smaller. They are compatible with ThinGlow Standard, High Output, and RGB strip lights.

Standard Size Measurements: 4.5"D x 3/4"H or 9" D x 3/4" H